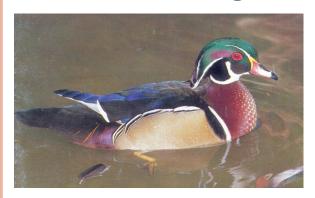

## Winter Nature Walk

2 pm – Sunday, February 25 <sup>th</sup>
Hike the Maiden Creek nature trail.
Learn about wood duck habitat.
Restock a duck nesting box.
Donations gratefully accepted.

The Historic Dreibelbis Farm is located south of the village of Virginville along Rte. 143.